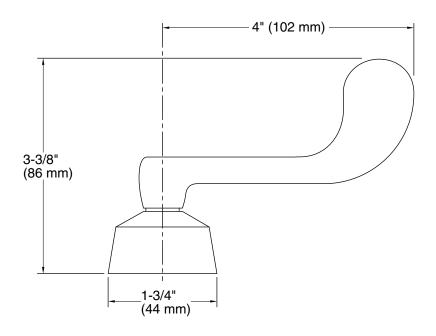

5

#### **Features**

- Polished Chrome wristblade lever handles.
- Required to complete Triton widespread lavatory and Triton widespread kitchen sink faucet bases.
- Supplied with both Polished Chrome and vandal-resistant red and blue index buttons for your convenience.

#### Material

Solid-brass construction for durability and reliability.

#### **Recommended Products/Accessories**

K-23723 Faucet cleaner



ADA CSA B651 OBC

#### Codes/Standards

ASME A112.18.1/CSA B125.1 All applicable US Federal and State material regulations ADA ICC/ANSI A117.1 CSA B651 OBC

## **KOHLER® Faucet Lifetime Limited Warranty**

See website for detailed warranty information.

#### **Available Colors/Finishes**

Color tiles intended for reference only.

**Color Code Description** 

CP Polished Chrome







### **Technical Information**

All product dimensions are nominal.

#### **Notes**

Install this product according to the installation guide.

ADA, OBC, CSA B651 compliant when installed to the specific requirements of these regulations.