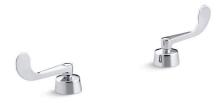

# Triton® Wristblade Handles for Widespread Base Faucet K-16012-5

#### **Features**

- Polished Chrome wristblade lever handles.
- Required to complete Triton widespread lavatory and Triton widespread kitchen sink faucet bases.
- Supplied with both Polished Chrome and vandal-resistant red and blue index buttons for your convenience.

#### Material

Solid-brass construction for durability and reliability.